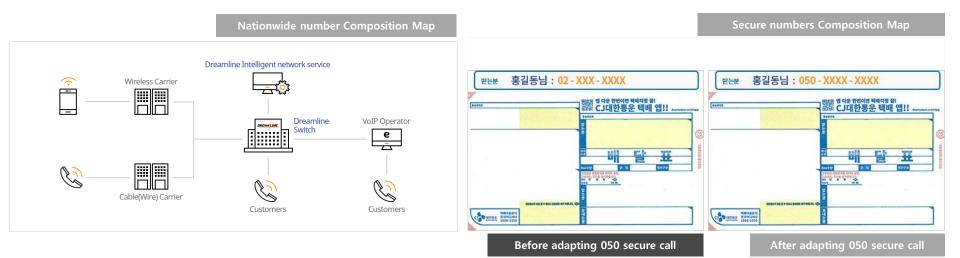

#### 02 Major business Supplementary services

| Nationwide number<br>(1877)        | • A service that uses business numbers scattered throughout the country as a single number                                                                           |
|------------------------------------|----------------------------------------------------------------------------------------------------------------------------------------------------------------------|
| Secure numbers<br>(050)            | <ul> <li>Personal number : Give a permanent phone numbers</li> <li>Secure number : Customer protection by blocking the exposure of customer's information</li> </ul> |
| Reverse charge<br>(080)            | Business operators charge a call fee for customer consultation and customer services                                                                                 |
| Phone information service<br>(060) | • The service provider provides voice information on a Dreamline phone number.<br>Customers can use that service on the phone                                        |