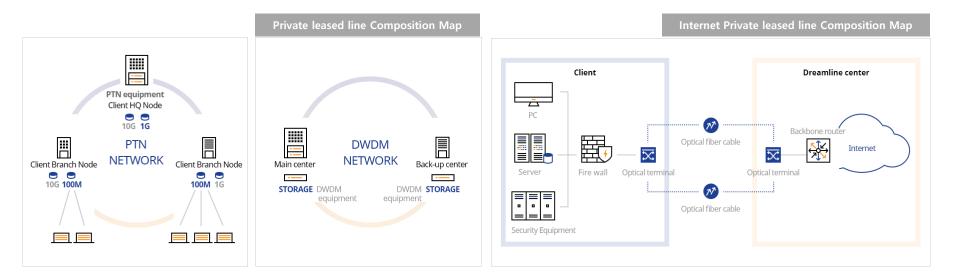

# 02 Major business Private leased line & Internet Private leased line & IDC

| Private leased line          | <ul><li>Connecting two areas by using our own optical cable</li><li>Private leased line utilizes 100% fiber optical network lines with high stability and high qualit</li></ul>                |
|------------------------------|------------------------------------------------------------------------------------------------------------------------------------------------------------------------------------------------|
| Internet Private leased line | <ul><li>Providing optimal internet services to customers to elevate working productivity</li><li>Ensure a stable working environment</li></ul>                                                 |
| IDC                          | <ul> <li>Providing facilities for data storage with high-capacity internet access service</li> <li>24h * 7day, Operating management and technical support by professional engineers</li> </ul> |