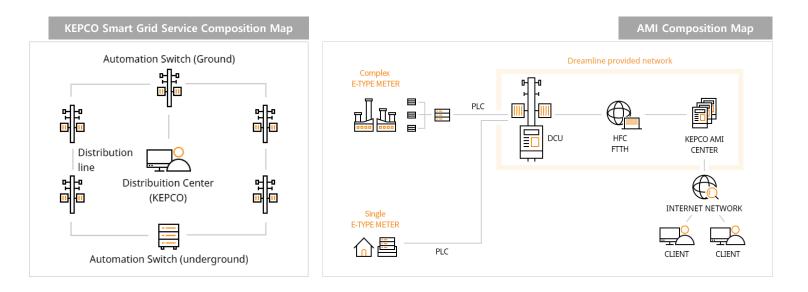

## 02 Major business Power distribution automation & AMI

| KEPCO Smart Grid Service                         | <ul> <li>Providing optical networks for power distribution automation</li> <li>Providing optical networks from automation devices in KEPCO control towers to modems (Node) connected to automatic switches</li> </ul>        |
|--------------------------------------------------|------------------------------------------------------------------------------------------------------------------------------------------------------------------------------------------------------------------------------|
| Smart grid service system                        | <ul> <li>A system that uses the data detected in real-time by the control center without the need to go to the site to detect a blackout</li> <li>Reduction of recovery time in case of blackout</li> </ul>                  |
| <b>AMI</b><br>(Advanced Metering Infrastructure) | <ul> <li>Provide optical network for KEPCO AMI (Advanced Metering Infrastructure)</li> <li>Provide optical network from KEPCO data transmission device center to DCU</li> </ul>                                              |
| AMI system                                       | <ul> <li>Real-time usage check (Meter reading every 1 month manually⇒ Meter reading every 15 minutes automatically)</li> <li>Construction of infrastructure to enable remote meter reading by consumers and KEPCO</li> </ul> |