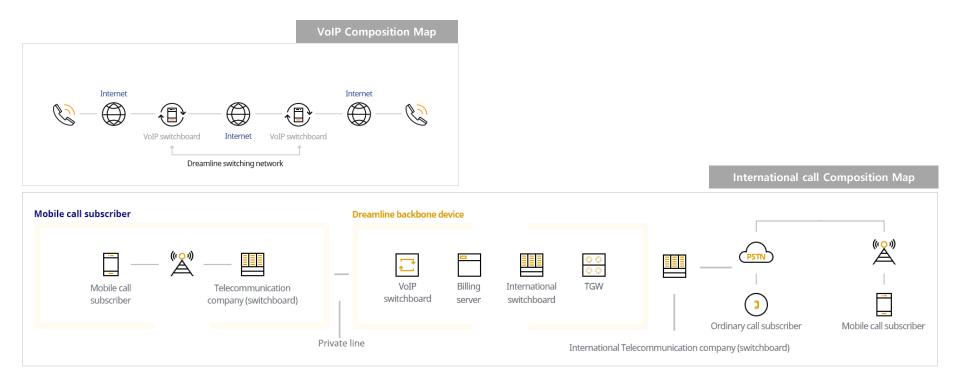

#### 02 Major business VoIP, International call

| VoIP                                | Various supplementary services of IP-Centrex and voice communication Using internet networks instead of existing circuit-switched networks                    |
|-------------------------------------|---------------------------------------------------------------------------------------------------------------------------------------------------------------|
| International call<br>(00380/00789) | <ul> <li>Convenient international call service by accessing numbers without a separate subscription</li> <li>Identification number : 00380 , 00789</li> </ul> |