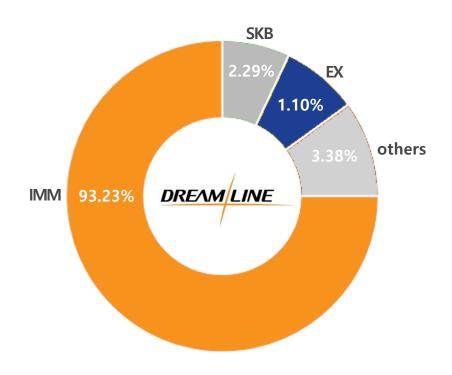

## Company introduction & shareholder structure

Company Name

Dreamline Co., Ltd.

CEO

Ji-Chang YU

**Established** 

July, 1997

Address

Capital

82.8 billion won

**Employees** 

133

**Shareholder structure** (Shares outstanding : 16,576,640)