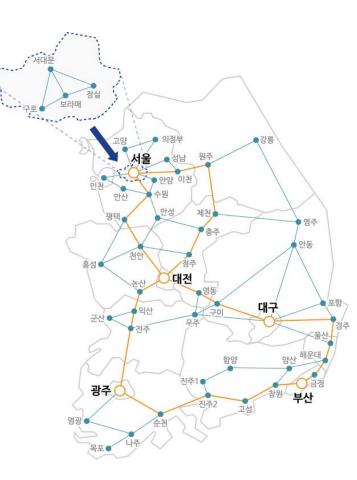

# STEP 1 STEP 2 STEP 3 STEP 4 Fill out the application form Request for opening (1877-0010) Delivery Opening after get USIM (Phone)

Dreamline optical network in the country-

57,000

**Backbone Network** 

5,000 km

Highway underground optical networkThe shortest distance network with excellent stability **Trunk Network** 

6,000 km

Major subway and highway optical network

**Subscriber Network** 

46,000 km

Optical network to provide subscriber service

Dreamline nationwide operational status

53<sub>Place</sub> 24<sub>H</sub> 365<sub>day</sub>

Operations centers / AP 24-hour operation and 365 days real time control maintenance