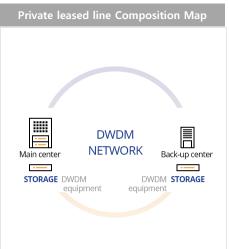

## Private leased line & Internet Private leased line & IDC

#### **Private leased line**

- Connecting two areas by using our own optical cable
- Private leased line utilizes 100% fiber optical network lines with high stability and high qualit

#### **Internet Private leased line**

- Providing optimal internet services to customers to elevate working productivity
- Ensure a stable working environment

IDC

- Providing facilities for data storage with high-capacity internet access service
- 24h \* 7day, Operating management and technical support by professional engineers