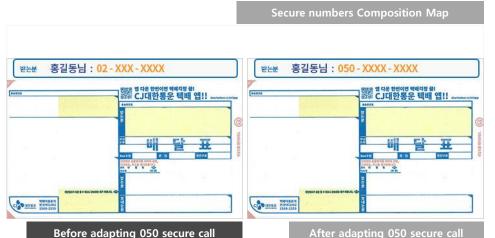

#### Secure numbers (050)

Personal number: Give a permanent phone numbers

Secure number : Customer protection by blocking the exposure of customer's information

#### Phone information service (060)

• The service provider provides voice information on a Dreamline phone number. Customers can use that service on the phone

After adapting 050 secure call