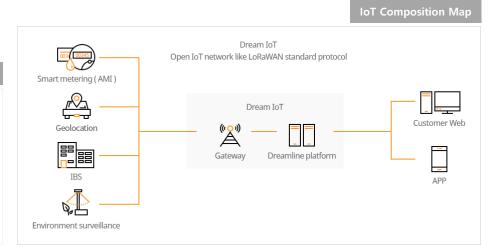

## IoT (Internet of Things)

 Open IoT network standardized with LoRa WAN supports public and private environments, and provides various IoT settings and services including AMI, IBS, Environmental Monitoring (EM) and Tracking.