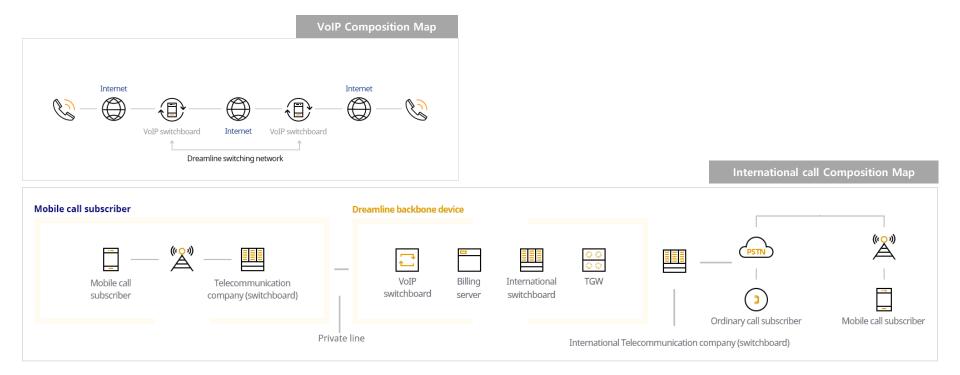

# 02 Major business VoIP, International call

**VoIP** 

 Various supplementary services of IP-Centrex and voice communication Using internet networks instead of existing circuit-switched networks

International call (00380/00789)

- Convenient international call service by accessing numbers without a separate subscription
- Identification number: 00380, 00789