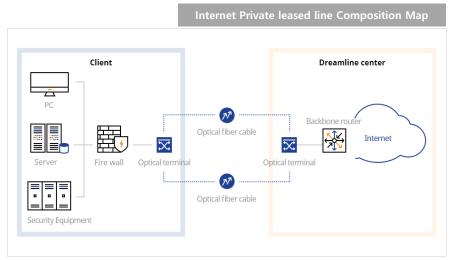

#### **Internet Private leased line**

- Providing optimal internet services to customers to elevate working productivity
- Ensure a stable working environment

IDC

- Providing facilities for data storage with high-capacity internet access service
- 24h \* 7day, Operating management and technical support by professional engineers