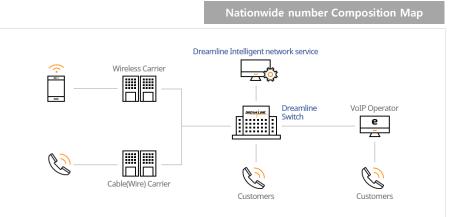

#### Nationwide number (1877)

• A service that uses business numbers scattered throughout the country as a single number