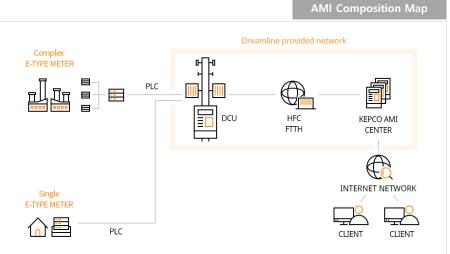

#### **AMI** (Advanced Metering Infrastructure)

- Provide optical network for KEPCO AMI (Advanced Metering Infrastructure)
- Provide optical network from KEPCO data transmission device center to DCU

#### **AMI** system

- Real-time usage check (Meter reading every 1 month manually Meter reading every 15 minutes automatically)
- · Construction of infrastructure to enable remote meter reading by consumers and KEPCO