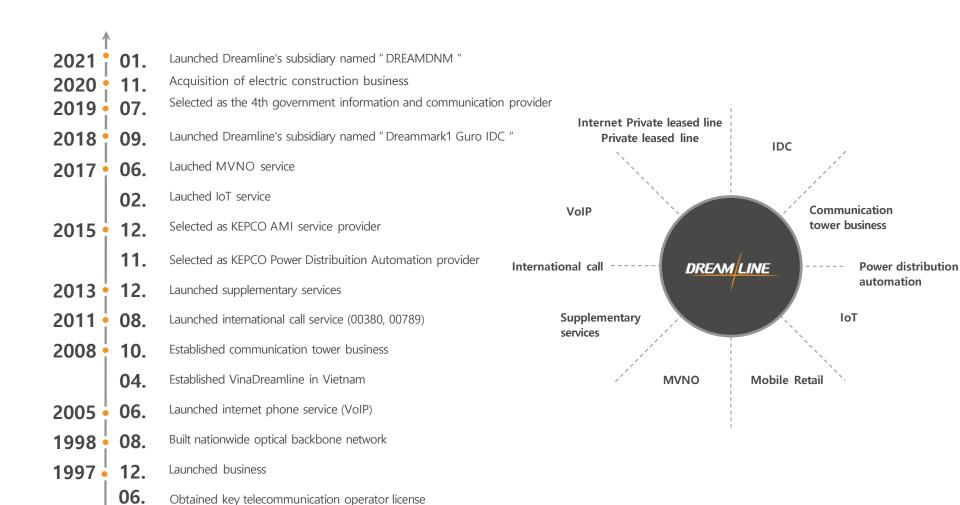

line & IDC
- Power distribution automation & AMI
- Communication tower business
- VoIP, International call & Supplementary services
- IoT & MVNO & Mobile Retail

#### 03 Network status

- Network facilities
- Network operation

#### 04 Key clients

Key clients

Company introduction \_

## Company introduction & shareholder structure

Company Name

Dreamline Co., Ltd.

CEO

Ji-Chang YU

**Established** 

July, 1997

Address

8F. Dream Mark1 D/C. 61, Digital-ro 31-gil, Guro-gu, Seoul, Repibilc of Korea

Subsidiary

Dream Mark1 Co., Ltd. Dream D&M Co., Ltd.

VinaDreamline (in Vietnam)

Sales

158.3 billion won (2020)

Net profit

(11.9) billion won (2020)

Capital

82.8 billion won

**Employees** 

133

**Shareholder structure** (Shares outstanding : 16,576,640)



# Company history—History



## Private leased line & Internet Private leased line & IDC

#### **Private leased line**

- Connecting two areas by using our own optical cable
- Private leased line utilizes 100% fiber optical network lines with high stability and high qualit

#### **Internet Private leased line**

- Providing optimal internet services to customers to elevate working productivity
- Ensure a stable working environment

IDC

- Providing facilities for data storage with high-capacity internet access service
- 24h \* 7day, Operating management and technical support by professional engineers







## Power distribution automation & AMI

#### **KEPCO Smart Grid Service**

- Providing optical networks for power distribution automation
- · Providing optical networks from automation devices in KEPCO control to