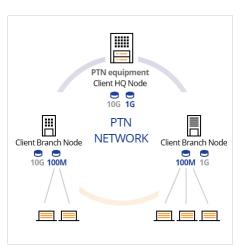

## Private leased line & Internet Private leased line & IDC

#### **Private leased line**

- Connecting two areas by using our own optical cable
- Private leased line utilizes 100% fiber optical network lines with high stability and high qualit

#### **Internet Private leased line**

- Providing optimal internet services to customers to elevate working productivity
- Ensure a stable working environment

IDC

- Providing facilities for data storage with high-capacity internet access service
- 24h \* 7day, Operating management and technical support by professional engineers