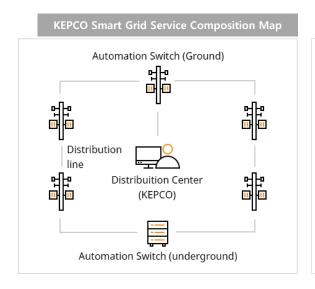

#### **KEPCO Smart Grid Service**

- Providing optical networks for power distribution automation
- · Providing optical networks from automation devices in KEPCO control towers to modems (Node) connected to automatic switches

#### Smart grid service system

- A system that uses the data detected in real-time by the control center without the need to go to the site to detect a blackout
- · Reduction of recovery time in case of blackout