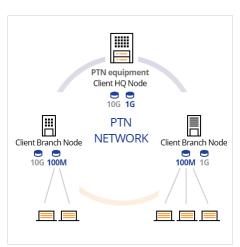

#### **Private leased line**

- Connecting two areas by using our own optical cable
- Private leased line utilizes 100% fiber optical network lines with high stability and high qualit

#### **Internet Private leased line**

- Providing optimal internet services to customers to elevate working productivity
- Ensure a stable working environment

IDC

- Providing facilities for data storage with high-capacity internet access service
- 24h \* 7day, Operating management and technical support by professional engineers