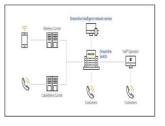

#### Nationwide number (1877)

• A service that uses business numbers scattered throughout the country as a single number

#### Secure numbers (050)

Personal number: Give a permanent phone numbers

Secure number : Customer protection by blocking the exposure of customer's information

#### Reverse charge (080)

Business operators charge a call fee for customer consultation and customer services

#### Phone information service (060)

• The service provider provides voice information on a Dreamline phone number. Customers can use that service on the phone

After adapting 050 secure call