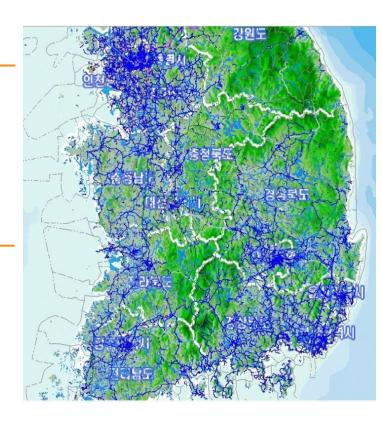

**Communication tower business** 

- · Providing the infrastructure for mobile carriers to jointly use base stations and installation space (1,000 base stations nationwide)
- Construction of base stations in order to share the usage of subsidiary facilities
- such as land, power lines, and steel towers

#### **Communication tower business Composition Map**