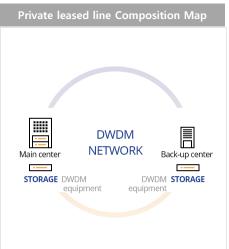

#### **Private leased line**

- Connecting two areas by using our own optical cable
- Private leased line utilizes 100% fiber optical network lines with high stability and high qualit