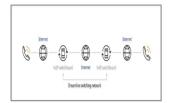

# 02 Major business VoIP, International call

**VoIP** 

 Various supplementary services of IP-Centrex and voice communication Using internet networks instead of existing circuit-switched networks

International call (00380/00789)