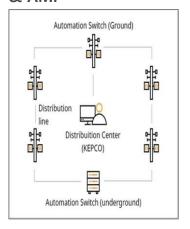

#### **KEPCO Smart Grid Service**

- Providing optical networks for power distribution automation
- · Providing optical networks from automation devices in KEPCO control towers to modems (Node) connected to automatic switches

#### Smart grid service system

- A system that uses the data detected in real-time by the control center without the need to go to the site to detect a blackout
- · Reduction of recovery time in case of blackout