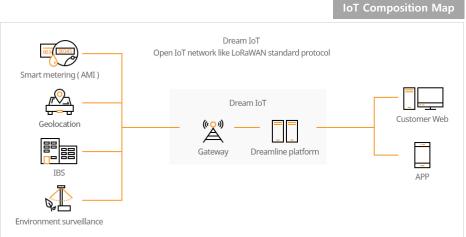

### IoT (Internet of Things)

 Open IoT network standardized with LoRa WAN supports public and private environments, and provides various IoT settings and services including AMI, IBS, Environmental Monitoring (EM) and Tracking.