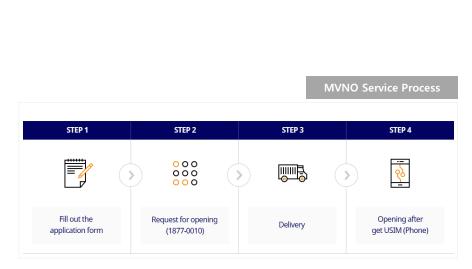

### MVNO (Mobile Virtual Network Operator)

- We establish more reasonable prices than those of telecommunication carriers in order to provide stand-alone mobile services.
- In addition, we maximize reasonable options, enabling you to have membership for the service without contracts required and also to purchase mobile phones.