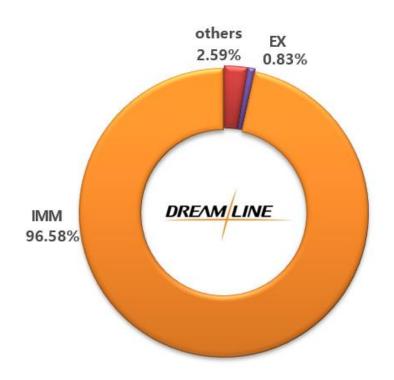

Subsidiary Dream Mark1 Co., Ltd.

Dream D&M Co., Ltd.

Dream joynbatoo Co., Ltd.

Sales 163.7 billion won (2021)

Net profit 1.0 billion won (2021)

Capital 109.5 billion won

**Employees** 138 **Shareholder structure** (Shares outstanding : 21,916,064)