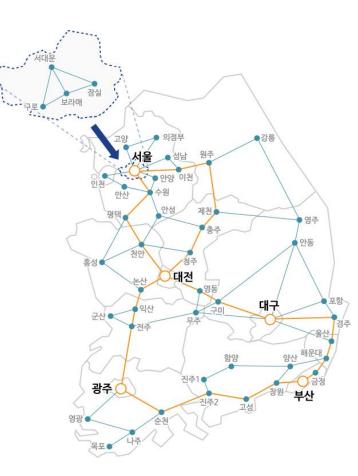

Dreamline optical network in the country-

57,000

**Backbone Network** 

5,000 km

Highway underground optical networkThe shortest distance network with excellent stability **Trunk Network** 

6,000 km

Major subway and highway optical network

**Subscriber Network** 

46,000 km

Optical network to provide subscriber service

Dreamline nationwide operational status

53<sub>Place</sub> 24<sub>H</sub> 365<sub>day</sub>